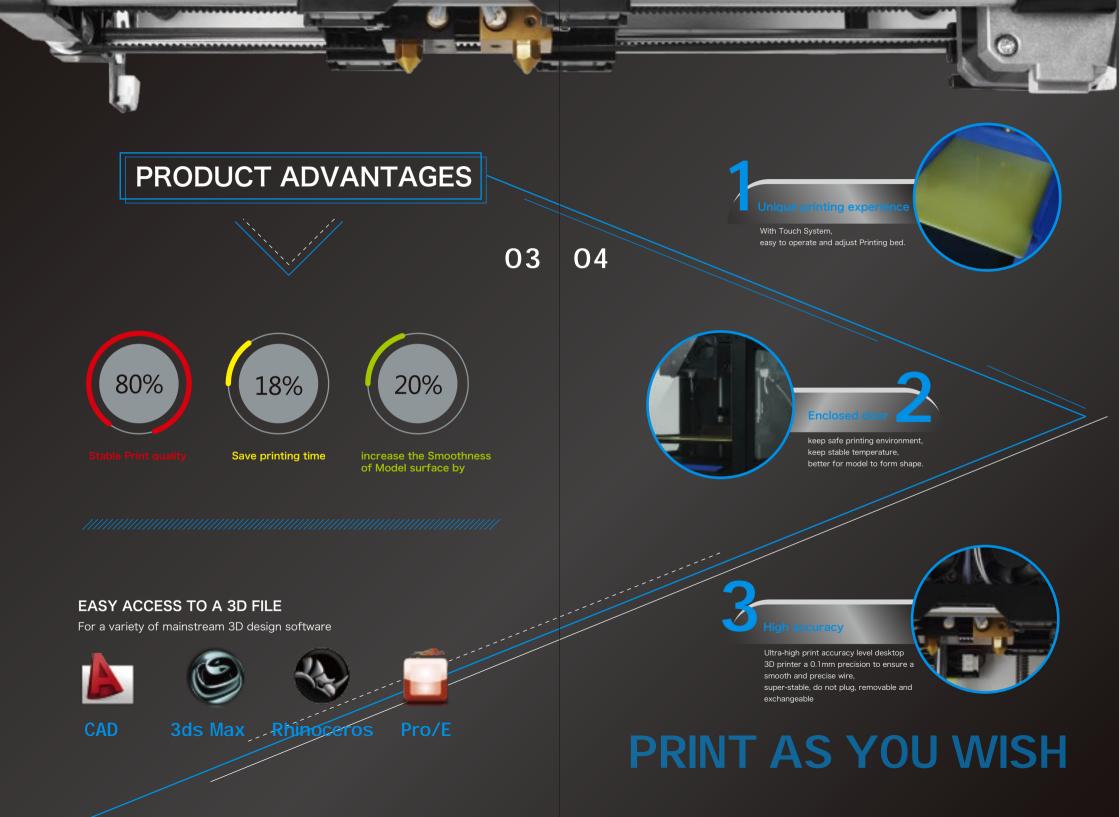

#### FDA 3D PRINTER

03

printer advantages 03 - 04 Createbot Super MINI 05 - 06 Createbot MINI 07 - 08 Createbot MID 09 - 10 Createbot MAX 11 - 12