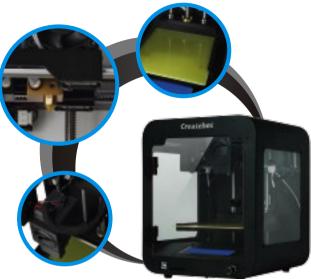

## **Advantages**

With LCD/Touch screen , single/dual extruder, Heatbed for your choice.

- **2** Interesting solution with attractive Price.
- **3** lightweight, easy to carry.
- Good choice for personal Customize.