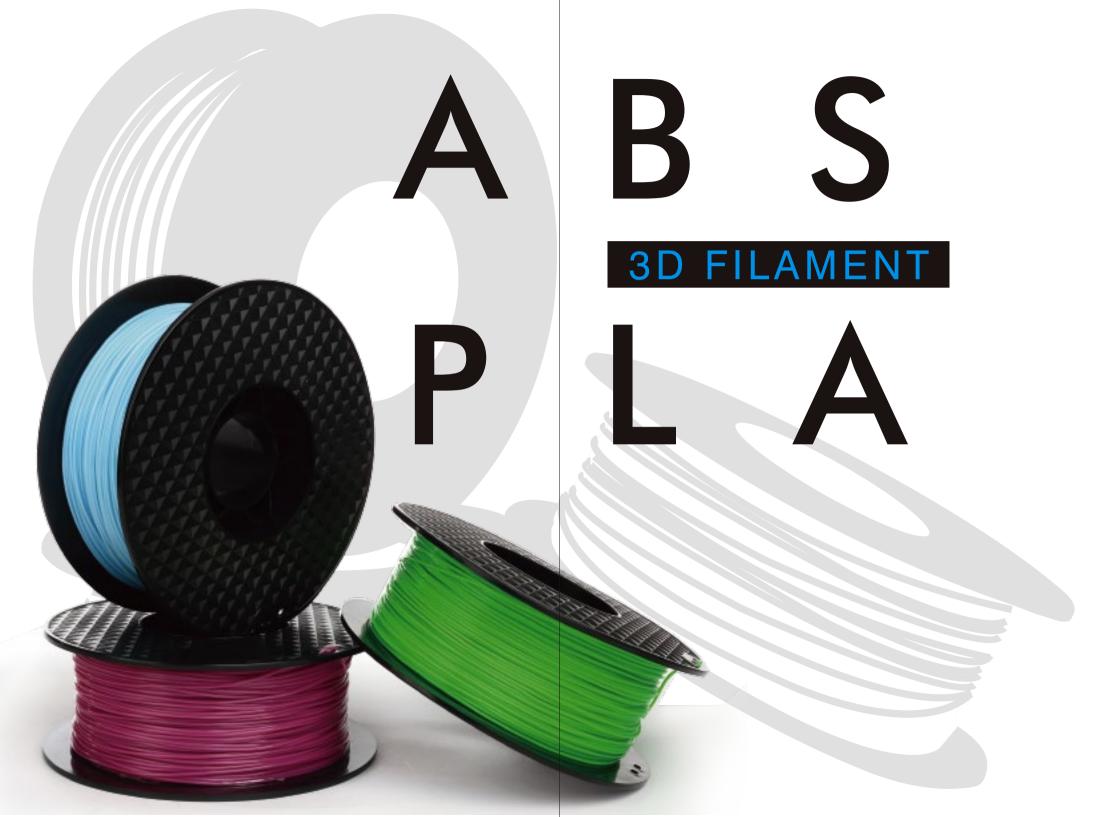

## Characteristics of **ABS** Printing Filament

\_\_\_\_\_

O Low density , large weight and volume,saving filament of and cost in the printing of big model.

High tensity and high tenacity.

13

14

-② ABS filament/can prevent from curling and plugging during printing.

Diameter standard:3.0/1.75mm tolerance :+/-0.1mm roundness:+/-0.05mm

Net weight:1k.g/coil with plastic tray packing.

## There are 13 colors of ABS filament for choice.

The raw material of Createbot 3D printer ABS Filament is **imported from foreign countries**. Softer than PLA.