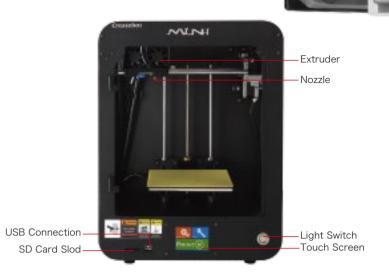

## **Advantages**

With LCD/Touch screen , single/dual extruder, Heatbed for your choice.

- **2** Interesting solution with attractive Price.
- **3** lightweight, easy to carry.
- Good choice for personal Customize.

### **Technical Specification**

| Color                     | Black,Blue,Purple,Green,White                             |
|---------------------------|-----------------------------------------------------------|
| Build Size                | 150X150x220mm                                             |
| Machine Size              | 325*303*428mm                                             |
| Printing Speed            | 80-150mm/s                                                |
| Printing Precision        | 0.1-0.2mm                                                 |
| Layer Thickness           | 0.1-0.3mm                                                 |
| Model Material            | 1.75mm PLA/ABS/Flexible/PVA                               |
| Voltage                   | AC 220V (can be customized from 90V-1000V), 50/60Hz, 4.0A |
| Power                     | Single-extruder 80W, double-extruder 100W                 |
| Nozzle Size               | 0.4mm                                                     |
| Extruder Velocity         | 30 cc/h                                                   |
| Extruder Temperature      | 230°C (Max 260°C)                                         |
| Best Print Enviroment     | ≥25°C                                                     |
| Positioning accuracy      | Z-axis 0.002mm XY-axis0.01mm                              |
| Workstation Compatibility | Windows,Linux,OSX                                         |
| 3D Files Format           | STL,OBJ,DAE,BMP,JPG                                       |
| Technology                | Fused Deposition Modeling(FDM)                            |
| Connection                | SD card, USB line                                         |
| Packing Size              | 426*395*542mm                                             |
| N.W.:11KG                 | G.W.:17KG                                                 |
| Software                  | Createbot Software                                        |