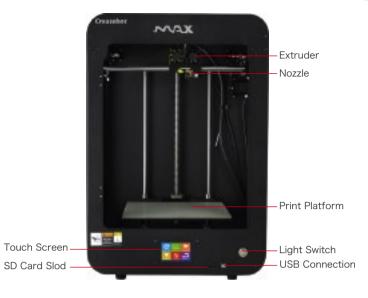

## Technical Specification

-

11

12

| Color                                                                                                     | Black,Blue.                                                                   |
|-----------------------------------------------------------------------------------------------------------|-------------------------------------------------------------------------------|
| Build Size                                                                                                | 280X250x400mm                                                                 |
| Machine Size                                                                                              | 460*405*685mm                                                                 |
| Packing Size                                                                                              | 490*530*750mm                                                                 |
| Printing Speed                                                                                            | 80-250mm/s                                                                    |
| Printing Precision                                                                                        | 0.02-0.25mm                                                                   |
| Layer Thickness                                                                                           | 0.05-0.2mm (adjustable by software)                                           |
| Model Material                                                                                            | 1.75mm PLA/ABS/Flexible /PVA                                                  |
| Voltage                                                                                                   | AC 220V (can be customized from 90V-1000V), 50/60Hz, 4.0A                     |
|                                                                                                           |                                                                               |
| Power                                                                                                     | 350W                                                                          |
| Power<br>Nozzle Size                                                                                      | 350W<br>0.4mm                                                                 |
|                                                                                                           |                                                                               |
| Nozzle Size                                                                                               | 0.4mm                                                                         |
| Nozzle Size<br>Extruder Velocity                                                                          | 0.4mm<br>30cc/h                                                               |
| Nozzle Size<br>Extruder Velocity<br>Extruder Temperature                                                  | 0.4mm<br>30cc/h<br>230°C (Max 260°C)                                          |
| Nozzle Size<br>Extruder Velocity<br>Extruder Temperature<br>Best Print Enviroment                         | 0.4mm<br>30cc/h<br>230°C (Max 260°C)<br>≥25°C                                 |
| Nozzle Size<br>Extruder Velocity<br>Extruder Temperature<br>Best Print Enviroment<br>Positioning accuracy | 0.4mm<br>30cc/h<br>230°C (Max 260°C)<br>≥25°C<br>Z-axis 0.002mm XY-axis0.01mm |