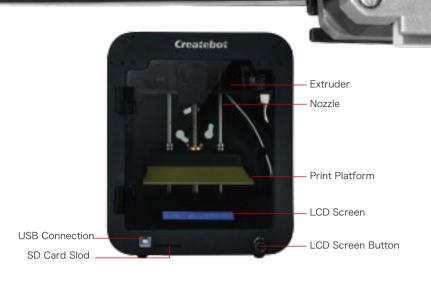

# **SUPER MINI**

......

Sky blue

Apple green Snow white Sexy purple

Steel black

-

05

06

- The World First one Tiny 3D Printer ,made of firm mental.
- 2 Tiny and only 3KG, portable,easy to handle at hands.
- 3 Easy to operate, no need to adjust print bed.
- Good design, its a toy can 3D PRINTING a toy for Kids.
- 5 Interesting solution with attractive Price.
- 6 Adorable appearance and multi-color, friendly design for client to choose.

| Number of Nozzle      | 1                                        |
|-----------------------|------------------------------------------|
| Color                 | Black,Blue,Purple,Green,White            |
| Technology            | FDM                                      |
| Shell                 | Metal Framework                          |
| Positioning accuracy  | Z-axis 0.002mm XY-axis0.01mm             |
| Print Resolution      | 0.1mm                                    |
| Layer Resolution      | 0.05-0.3mm                               |
| Nozzle Dimension      | 0.4mm                                    |
| Build Size            | 102X100x100mm                            |
| Printing Speed        | 20-40mm/s                                |
| Dimensions(L*W*H)     | 188x187x230mm                            |
| Package Size          | 230*230*305mm                            |
| N.W                   | 3KG                                      |
| G.W                   | 5KG                                      |
| Extruder Temperture   | Up to 260℃                               |
| Voltage               | AC 100V-240V                             |
| Power                 | 50W                                      |
| Filament              | 1.75mm PLA                               |
| Best Print Enviroment | ≥25°C                                    |
| Operating System      | Windows,Linux,OSX                        |
| 3D Files Format       | STL,OBJ,DAE,BMP,JPG                      |
| Printing Method       | SD Card Offline Print Or Online Printing |
| Software              | Createbot Software                       |
|                       |                                          |