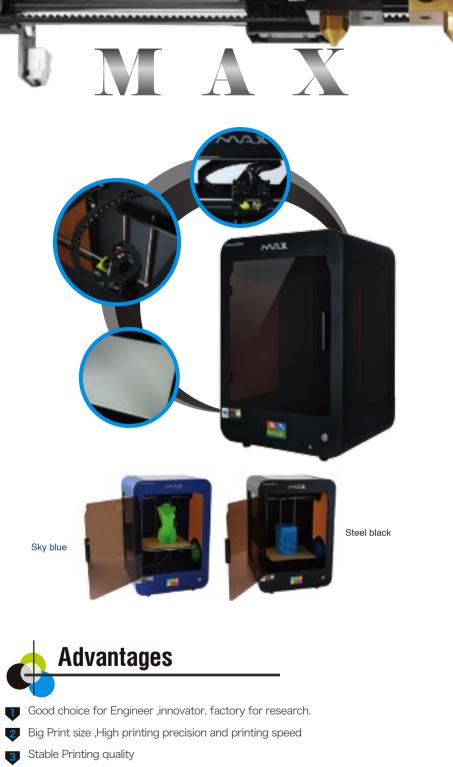

## Technical Specification

-

11

12

| Color                                                                                                     | Black,Blue.                                                                   |
|-----------------------------------------------------------------------------------------------------------|-------------------------------------------------------------------------------|
| Build Size                                                                                                | 280X250x400mm                                                                 |
| Machine Size                                                                                              | 460*405*685mm                                                                 |
| Packing Size                                                                                              | 490*530*750mm                                                                 |
| Printing Speed                                                                                            | 80-250mm/s                                                                    |
| Printing Precision                                                                                        | 0.02-0.25mm                                                                   |
| Layer Thickness                                                                                           | 0.05-0.2mm (adjustable by software)                                           |
| Model Material                                                                                            | 1.75mm PLA/ABS/Flexible /PVA                                                  |
| Voltage                                                                                                   | AC 220V (can be customized from 90V-1000V), 50/60Hz, 4.0A                     |
|                                                                                                           |                                                                               |
| Power                                                                                                     | 350W                                                                          |
| Power<br>Nozzle Size                                                                                      | 350W<br>0.4mm                                                                 |
|                                                                                                           |                                                                               |
| Nozzle Size                                                                                               | 0.4mm                                                                         |
| Nozzle Size<br>Extruder Velocity                                                                          | 0.4mm<br>30cc/h                                                               |
| Nozzle Size<br>Extruder Velocity<br>Extruder Temperature                                                  | 0.4mm<br>30cc/h<br>230°C (Max 260°C)                                          |
| Nozzle Size<br>Extruder Velocity<br>Extruder Temperature<br>Best Print Enviroment                         | 0.4mm<br>30cc/h<br>230°C (Max 260°C)<br>≥25°C                                 |
| Nozzle Size<br>Extruder Velocity<br>Extruder Temperature<br>Best Print Enviroment<br>Positioning accuracy | 0.4mm<br>30cc/h<br>230°C (Max 260°C)<br>≥25°C<br>Z-axis 0.002mm XY-axis0.01mm |