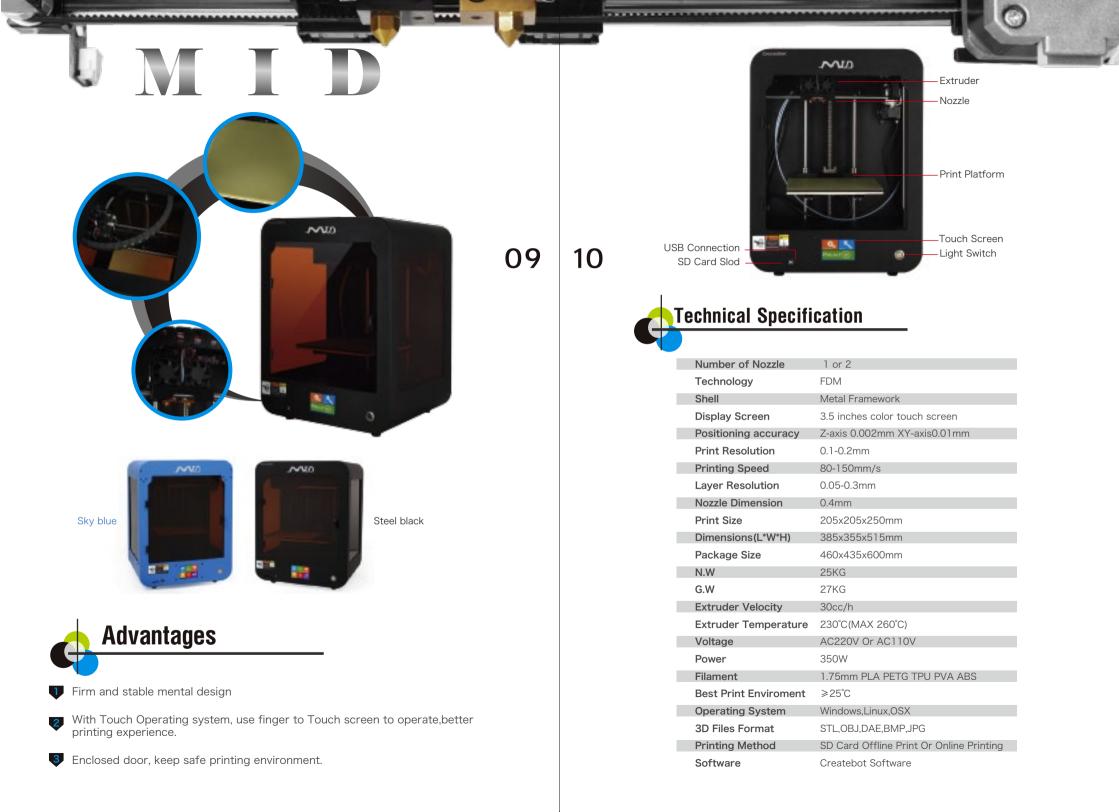

## **Advantages**

With LCD/Touch screen , single/dual extruder, Heatbed for your choice.

- **2** Interesting solution with attractive Price.
- **3** lightweight, easy to carry.
- Good choice for personal Customize.

### **Technical Specification**

| Color                     | Black,Blue,Purple,Green,White                             |
|---------------------------|-----------------------------------------------------------|
| Build Size                | 150X150x220mm                                             |
| Machine Size              | 325*303*428mm                                             |
| Printing Speed            | 80-150mm/s                                                |
| Printing Precision        | 0.1-0.2mm                                                 |
| Layer Thickness           | 0.1-0.3mm                                                 |
| Model Material            | 1.75mm PLA/ABS/Flexible/PVA                               |
| Voltage                   | AC 220V (can be customized from 90V-1000V), 50/60Hz, 4.0A |
| Power                     | Single-extruder 80W, double-extruder 100W                 |
| Nozzle Size               | 0.4mm                                                     |
| Extruder Velocity         | 30 cc/h                                                   |
| Extruder Temperature      | 230°C (Max 260°C)                                         |
| Best Print Enviroment     | ≥25°C                                                     |
| Positioning accuracy      | Z-axis 0.002mm XY-axis0.01mm                              |
| Workstation Compatibility | Windows,Linux,OSX                                         |
| 3D Files Format           | STL,OBJ,DAE,BMP,JPG                                       |
| Technology                | Fused Deposition Modeling(FDM)                            |
| Connection                | SD card, USB line                                         |
| Packing Size              | 426*395*542mm                                             |
| N.W.:11KG                 | G.W.:17KG                                                 |
| Software                  | Createbot Software                                        |